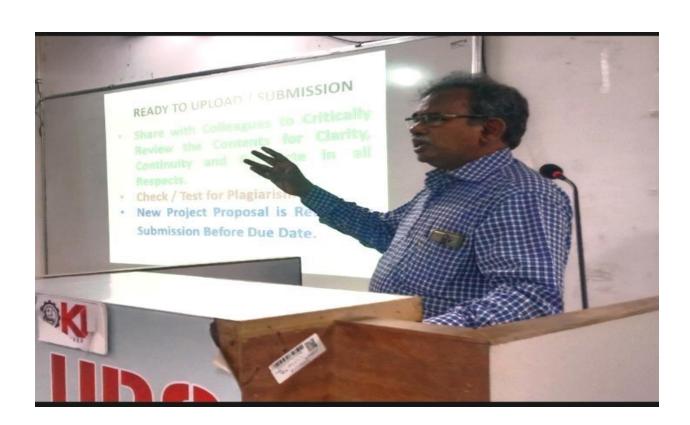

In this connection, in order to motivate all the female doctoral faculty about various funding schemes. A training session through Academic Staff College on 27-09-2021 (Monday) was organized **Resource Persons** for this programme were: **Dr Sanjeev Rao, Advisor R&D and** Dr Pradeep Assoc Dean Sponsored Projects.

Venue was the Seminar hall, L 515, 5th floor, L Block.

A list of all the Female Doctoral Faculty who attended this training from the Science and Engineering Departments, is enclosed herewith.

The following research opportunities for funding were discussed: